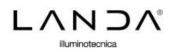

## **Brick Light**

Article 412M

Product type wall recessed

## Body material

Die-casting aluminium EN47100, prior the painting process, washed with stones. Painting made by polyester powder with high resistant against oxidation.

Tempered glass diffuser in sand blasted finish 4mm thick and silicon gasket.

Screws in A2 stainless steel

Recessed box is in a high density polyethylene with a security ring in nylon material loaded with 30% glass fibre.

Ring in stainless steel AISI 316L 4mm thick